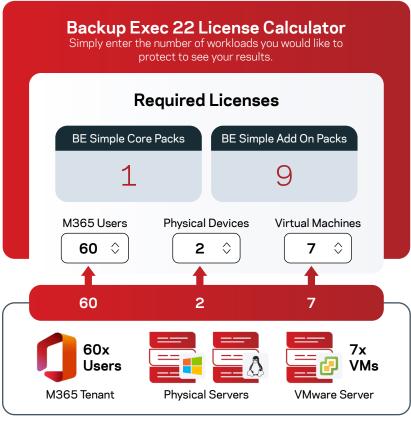

## **BE Simple Licensing Example**

**Protected Environment** 

#### BE Simple Instance Metering

Instance Metering allows customers to purchase licenses based on the number of protected data sources.

An instance is defined as a single compute instance, such as a VM, a physical host,  $10\,M365$  users, or an additional Backup Exec server on the same site.

#### BE Simple Core Pack and Add On Packs

A Core Pack license includes the right to install a Backup Server that can back up five data sources (instances) and 10 Microsoft 365 users (bonus).

An Add-On Pack includes the right to backup one data source (instance) or 10 Microsoft 365 users.